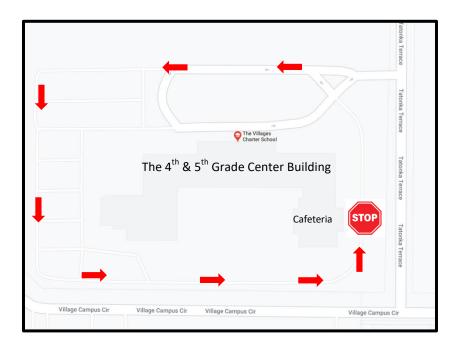

Folks can pick up meals for ALL students who attend different schools at ONE location; 4th & 5th Grade Center Building. Please drive around the back of the building passing the vehicle service area and proceed to the side parking lot. The car pick-up line will start at the double glass doors to the cafeteria which will be on your left. A sign will be placed outside. Please stay in your vehicle and please wear a mask.